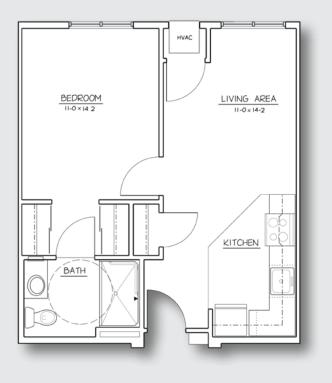

## One Bedroom | FLOOR PLANS

 BEDROOM

 II-O × 14 2

Pricing subject to change. Does not include care rates. Residents on Care Level 6 and 7 will reside in the garden level studios, a licensed CBRF. Standard B approx. 547 sq. ft.

\$\_\_\_\_\_

Standard B w/Balcony approx. 547 sq. ft.

\$\_\_\_\_\_