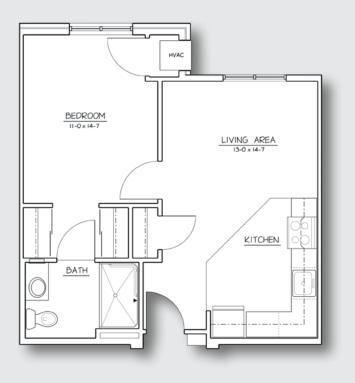

## One Bedroom | FLOOR PLANS

BEDROOM II-Ox14-7 II-Ox14-7 II-Ox14-7 II-Ox14-7 II-Ox14-7 II-Ox14-7 II-Ox14-7 II-Ox14-7 II-Ox14-7

Pricing subject to change. Does not include care rates. Residents on Care Level 6 and 7 will reside in the garden level studios, a licensed CBRF. Standard A approx. 557 sq. ft.

\$\_\_\_\_\_

Standard A w/Balcony approx. 557 sq. ft.

\$\_\_\_\_\_