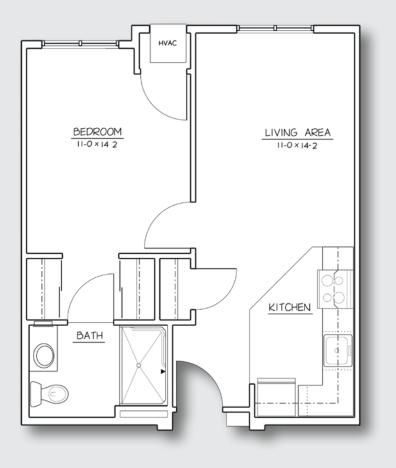

## One Bedroom | FLOOR PLANS

Standard C

approx. 561 sq. ft.

Pricing subject to change. Does not include care rates. Residents on Care Level 6 and 7 will reside in the garden level studios, a licensed CBRF.