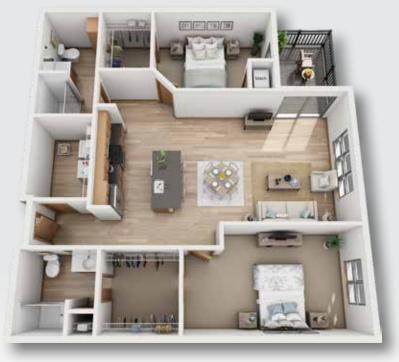

#### INDEPENDENT LIVING

## Two Bedroom | FLOOR PLANS

Unit J approx. 1,054 sq. ft.

\$

Unit B approx. 1,104 sq. ft.

\$