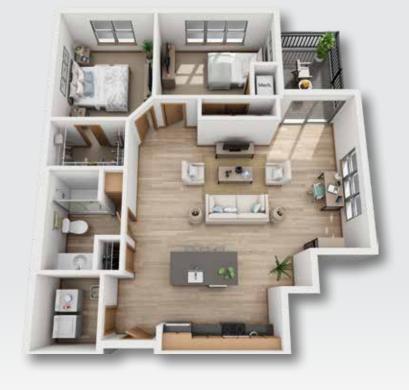

## Two Bedroom | FLOOR PLANS

Unit G approx. 933 sq. ft.

\$

Unit C

approx. 1,018 sq. ft.

\$