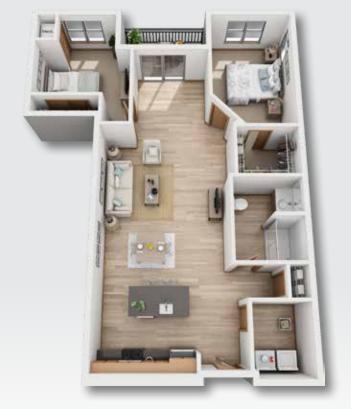

## Two Bedroom | FLOOR PLANS

Unit J approx. 1,054 sq. ft.

\$

Unit B approx. 1,104 sq. ft.

\$