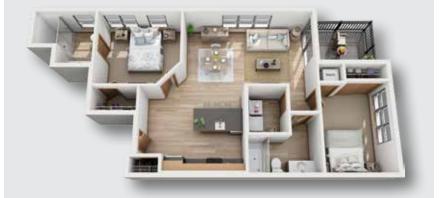

## Two Bedroom | FLOOR PLANS

Unit G approx. 933 sq. ft.

\$

Unit C

approx. 1,018 sq. ft.

\$