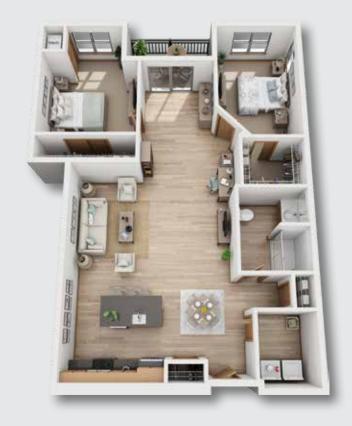

#### INDEPENDENT LIVING

## Two Bedroom | FLOOR PLANS

Unit G approx. 933 sq. ft.

\$

Unit C

approx. 1,018 sq. ft.

\$