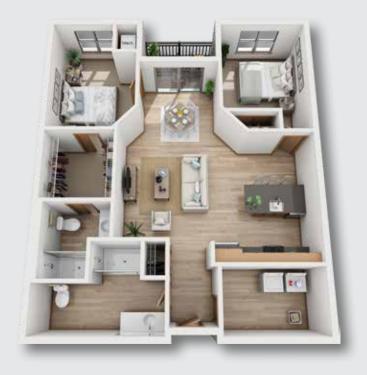

## Two Bedroom | FLOOR PLANS

Unit J approx. 1,054 sq. ft.

\$

Unit B approx. 1,104 sq. ft.

\$