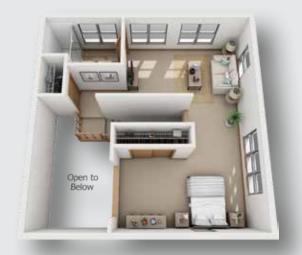

# 2 Bedroom Loft | FLOOR PLAN

LOFT

| Unit L           |      |
|------------------|------|
| approx. 1,760 sq | . ft |

| Φ.           |  |  |
|--------------|--|--|
| $\mathbb{P}$ |  |  |
| Ψ            |  |  |