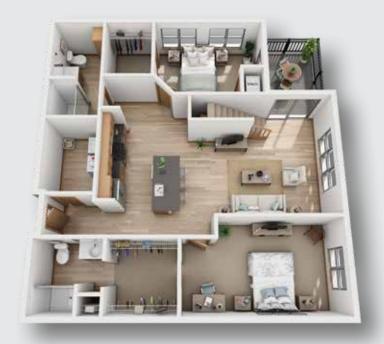

## Two Bedroom | FLOOR PLANS

All pricing subject to change without notice. \*2.2 Grand Recessed on first floor includes balcony.

| U | Ini | t | M |  |
|---|-----|---|---|--|
|   |     |   |   |  |

approx. 1,239 sq. ft.

\$

#### Unit I

approx. 1,242 sq. ft.

\$