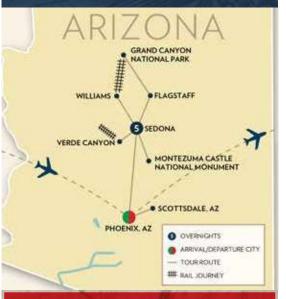

#### **DAY 1: PHOENIX - SEDONA**

Arrive at the Phoenix Airport and meet your Tour Director. Board a deluxe motorcoach and travel north to beautiful Sedona. This upscale resort, retirement and artist community is set amongst the red-hued rocks of Oak Creek Canyon. Your home for the next five nights is a picturesque property in the Sedona area. Tonight enjoy a Welcome Dinner with fellow travelers. Overnight: Sedona 🗙 (D)

#### **DAY 2: SEDONA**

Start a great day with a Sedona Trolley Tour featuring the Chapel of the Holy Cross and Airport Mesa for spectacular views of the Sedona area. The trolley guide will give you insight into the various rock formations, indigenous vegetation and history of this remarkable area. Later visit Uptown Sedona and the Spanish-Mexican Village of **Tlaguepague** to explore these wonderful areas full of art galleries shopping opportunities and restaurants.

#### **DAY 3: GRAND CANYON**

Begin an unforgettable day with a drive through amazing Oak Creek Canyon, a sixteen mile long canyon known for its spectacularly colored white, yellow and red cliffs dotted with pine, cypress and juniper. Then arrive in Williams to board the Grand Canyon Railway for a nostalgic two-hour train journey that delivers you to the awe-inspiring South Rim of Grand Canvon National Park for free time and lunch on your own. Six million years in the making the Grand Canyon's dynamic colors and textures inspire reflection at nature's power and beauty. Later board your motorcoach to see the Grand Canyon from other points of interest. Stop in Flagstaff for dinner before returning to Sedona. Overnight: Sedona 🛞 (B,D)

#### **DAY 4: MONTEZUMA CASTLE - JEROME** - VERDE CANYON RAILROAD

This morning visit the Montezuma Castle National Monument which contains ruins of a cliff dwelling built in the 12th and 13th centuries by the Sinagua Indians. Later visit the old mining town of Jerome, once a virtual ghost town, now restored with shops, museums and art galleries. Next travel to Clarkdale to board the Verde Canyon Railroad also known as the Wilderness Train. The spectacular four-hour ride in a First Class Railcar takes you between two national forests, past crimson cliffs, over old-fashioned trestles and through a 680-foot tunnel. Early evening return to Sedona. 🗙 (B)

#### **DAY 6: SEDONA - SCOTTSDALE - FLIGHT** HOME

This morning travel to Old Town Scottsdale\* where Western storefronts recreate an aura of the past. Later arrive at the Phoenix Airport for your flight home filled with unforgettable memories of your Great Trains & Grand Canyons Tour. **(B)** 