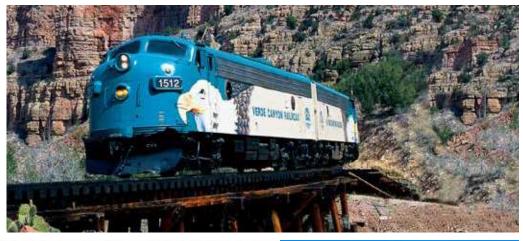

#### **DAY 4: MONTEZUMA CASTLE - JEROME** - VERDE CANYON RAILROAD

This morning visit the Montezuma Castle National Monument which contains ruins of a cliff dwelling built in the 12th and 13th centuries by the Sinagua Indians. Later visit the old mining town of Jerome, once a virtual ghost town, now restored with shops, museums and art galleries. Next travel to Clarkdale to board the Verde Canyon Railroad also known as the Wilderness Train. The spectacular four-hour ride in a First Class Railcar takes you between two national forests, past crimson cliffs, over old-fashioned trestles and through a 680-foot tunnel. Early evening return to Sedona. 🗙 (B)