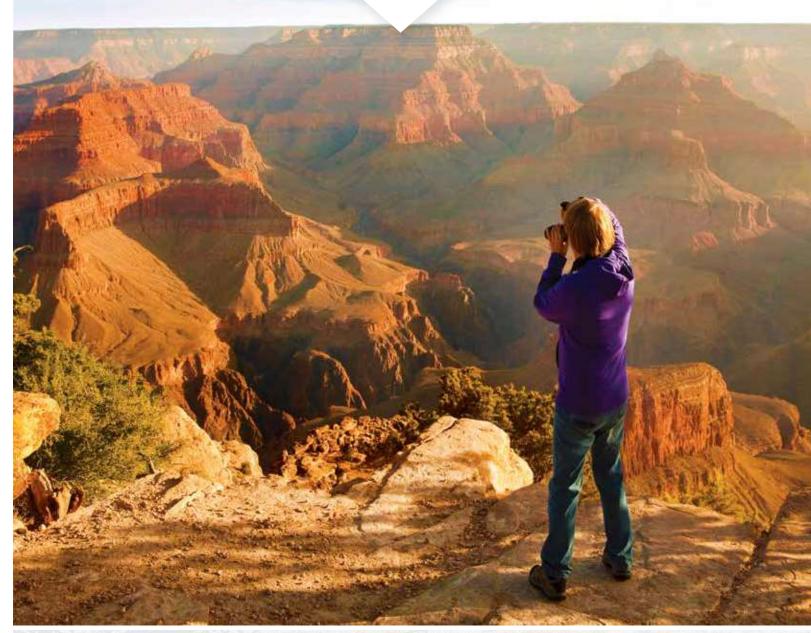

#### **DAY 3: GRAND CANYON**

Begin an unforgettable day with a drive through amazing Oak Creek Canyon, a sixteen mile long canyon known for its spectacularly colored white, yellow and red cliffs dotted with pine, cypress and juniper. Then arrive in Williams to board the Grand Canyon Railway for a nostalgic two-hour train journey that delivers you to the awe-inspiring South Rim of Grand Canvon National Park for free time and lunch on your own. Six million years in the making the Grand Canyon's dynamic colors and textures inspire reflection at nature's power and beauty. Later board your motorcoach to see the Grand Canyon from other points of interest. Stop in Flagstaff for dinner before returning to Sedona. Overnight: Sedona 🛞 (B,D)