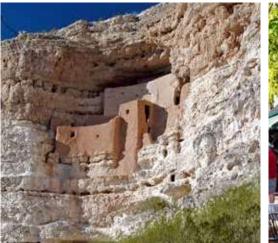

#### **DAY 4: MONTEZUMA CASTLE - JEROME** - VERDE CANYON RAILROAD

This morning visit the Montezuma Castle National Monument which contains ruins of a cliff dwelling built in the 12th and 13th centuries by the Sinagua Indians. Later visit the old mining town of Jerome, once a virtual ghost town, now restored with shops, museums and art galleries. Next travel to Clarkdale to board the Verde Canyon Railroad also known as the Wilderness Train. The spectacular four-hour ride in a First Class Railcar takes you between two national forests, past crimson cliffs, over old-fashioned trestles and through a 680-foot tunnel. Early evening return to Sedona. 🗙 (B)