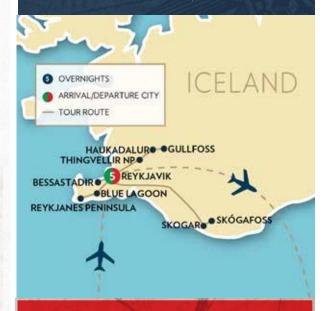

### DAY 1: OVERNIGHT FLIGHT TO ICELAND

Today board your overnight flight to Iceland. Get ready to discover this small island nation featuring a landscape of interesting contrasts created by volcanoes & glaciers. The country is very progressive and makes great efforts to honor its Viking heritage.

### DAY 2: ARRIVE REYKJAVIK, ICELAND

Arrive in Reykjavik, Iceland and meet your Tour Director. Reykjavík, Iceland's capital, was founded in 1786 and is the largest and most populated city in Iceland. Enjoy a panoramic **Reykjavik City Tour** and visit **Iceland's National Museum**. The Museum's permanent exhibition entitled The Making of a Nation, allows you to walk through Iceland's timeline from settlement to present day. Later transfer to your hotel and enjoy time at leisure. This evening enjoy a Welcome Dinner with your fellow travelers.

### DAY 3: REYKJAVIK - GOLDEN CIRCLE TOUR

Today depart on a full day Golden Circle Tour which is the name given to a 190 mile circular route which encompasses many of Iceland's most famous landmarks. The three primary stops on the route are Thingvellir National Park. Gullfoss (meaning "golden falls"). and the geothermally active valley of Haukadalur, contain-ing the Strokkur Geyser, which erupts every few minutes spouting water 100 feet into the air. Enjoy a short walk to the Strokkur Geyser area with a local & taste freshly baked 'Hot Spring Bread' cooked using the heat from the geothermal activity. Later return to Reykjavik.

### DAY 4: REYKJAVIK AT LEISURE

Today enjoy a full day at leisure in Reykjavik to explore on your own. An optional whale watching tour will be available. Departing from Reykjavik's Old Harbor, join experienced guides for an exciting adventure. The guides work together with the passengers on spotting the whales, making the trip an exciting and unforgettable experience. Enjoy the evening at leisure in Reykjavik.

### DAY 5: REYKJAVIK - SOUTH COAST TOUR

After breakfast, depart on a full day South Coast Tour including a visit to the Skogar Folk Museum. Opened in 1949, this unique outdoor attraction is a collection of houses close to each other. With a population of roughly 25, this town was highly affected by the eruption of the Eyjafjalla Volcano in 2010. The area is known for its waterfall, Skógafoss, on the Skógá river. The Skógafoss is one of the biggest waterfalls in the country with a width of 82 feet and a drop of 200 ft. Due to the amount of spray the waterfall consistently produces, a single or double rainbow is normally visible. Lunch will be included during your South Coast Tour.

### DAY 6: REYKJAVIK - KEFLAVIK - BLUE LAGOON

This morning depart for the picturesque Revkjanes Peninsula. Stop in Bessastadir, an ancient site and home to Iceland's President. Then enjoy a visit to the Viking Ship Museum in Keflavik. Explore five original Viking ships from the 11th-century, as well as "The Glendalough Sea Stallion", a reconstruction of a war ship from the Viking age. Later see Lake Kleifarvatn known for its hot springs and mud pots. Next, travel to one of Iceland's most well known and visited attractions, the Blue Lagoon. The geothermal pool sits in the center of a large lava field. Enjoy time to relax and take a swim in the warm waters rich in minerals. Later return to Reykjavik for a Farewell Dinner with your fellow travelers.

### DAY 7: FLIGHT HOME

This morning transfer to the airport with wonderful memories of your Iceland Adventure. (B)